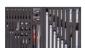

## Stylus system kit expert

This kit of 80 pieces includes ThermoFit extensions L60 up to L300, plate extensions and ruby styli DK0.3 up to DK8 as well as ceramic disc styli.