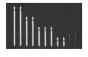

# Extension kit ThermoFit, DG11

This kit of 11 pieces contains nine ThermoFit extensions DG11 with a length of L50 up to L200 and two pin wrenches.