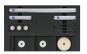

## Stylus system kit basic

This kit of 13 pieces includes three aluminium extensions DG11 L40 up to L100 and six ruby styli DK1.5 and DK3 with tungsten carbide shaft.