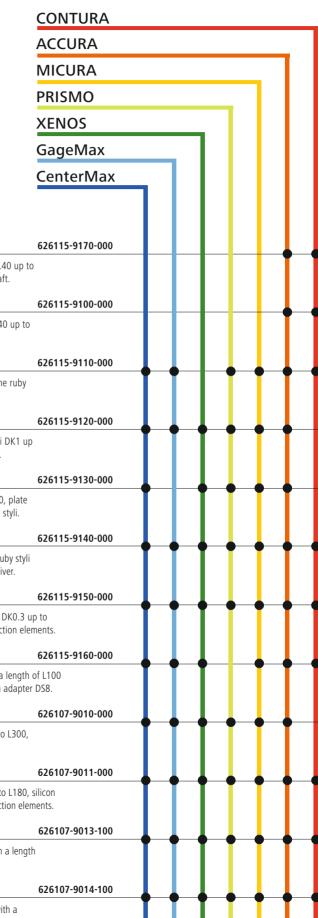

## Stylus system kit basic

This kit of 13 pieces includes three aluminium extensions DG11 L40 up to L100 and six ruby styli DK1.5 and DK3 with tungsten carbide shaft.

## Stylus system kit standard

This kit of 23 pieces includes five aluminium extensions DG11, L40 up to L100, six ruby styli DK0.5 up to DK8 and connection elements.

#### Stylus system kit advanced

This kit of 41 pieces includes nine extensions L40 up to L100, nine ruby styli DK0.5 up to DK8 and different connection elements.

#### Stylus system kit professional

This kit of 53 pieces includes extensions L40 up to L200, ruby styli DK1 up to DK8 as well as ceramic disc styli DS8 and connection elements.

## Stylus system kit expert

This kit of 80 pieces includes ThermoFit extensions L60 up to L300, plate extensions and ruby styli DK0.3 up to DK8 as well as ceramic disc styli.

# Stylus system kit star styli

This kit of 35 pieces includes four ruby styli with thread DK3, 16 ruby styli without thread DK0.3 up to DK1 and an extension with cone receiver.

# Stylus system kit star styli with M3 XXT styli

This kit of 37 pieces includes M5 styli DK1 and DK3, M3 XXT styli DK0.3 up to DK3, as well as an extension with cone receiver and rotary connection elements.

# Stylus system kit disc styli

This kit with 12 pieces contains ThermoFit extensions DG20 with a length of L100 and L300, as well as three ceramic disc styli DK30 and DK60 with adapter DS8.

# Stylus system kit ThermoFit, professional

This kit of 59 pieces includes ThermoFit (plate) extensions L40 up to L300, silicon nitride styli DK3 up to DK10 and connection elements.

## Stylus system kit ThermoFit, standard

This kit of 25 pieces contains ThermoFit (plate) extensions L60 up to L180, silicon nitride styli DK3 up to DK8, ruby styli DK1.5 up to DK2 and connection elements.

# Extension kit ThermoFit, DG11

This kit of 11 pieces contains nine ThermoFit extensions DG11 with a length of L50 up to L200 and two pin wrenches.

### Extension kit ThermoFit, DG20

This kit of 14 pieces contains twelve ThermoFit extensions DG20 with a length of L100 up to L300 and two pin wrenches.