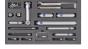

## Stylus system kit standard

This kit of 23 pieces includes five aluminium extensions DG11, L40 up to L100, six ruby styli DK0.5 up to DK8 and connection elements.